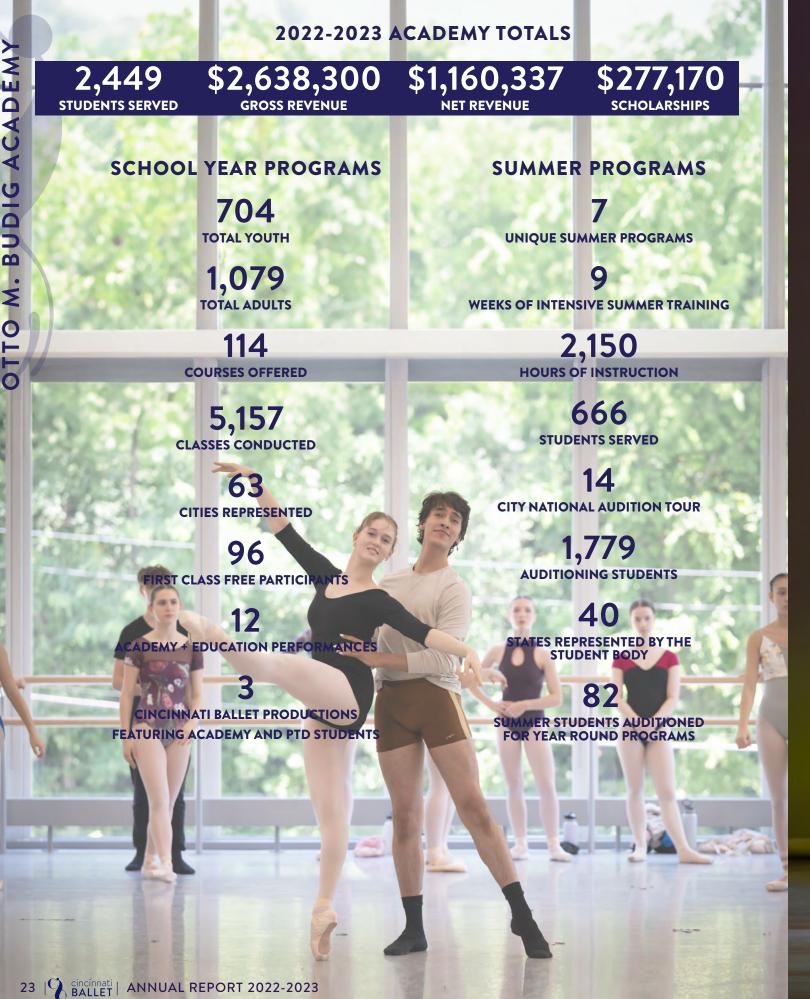

This past year was also a milestone for the Otto M. Budig Academy, as we fully welcomed students back to class post-pandemic and explored the capacity of our new Valentine Center for Dance. The Academy continued its trajectory of growth with 704 students in the Academy's youth divisions and 1,079 students in Adult Dance + Fitness division. The Academy also expanded the Professional Training Division, to 30 students. The Professional Training Division is an elite-level program for students preparing for professional careers. The program was so successful, several students were invited to join Cincinnati Ballet's Second Company - CB2, thus creating a self-sustaining pipeline of talent for the company. The Academy's Summer offerings also outpaced expectations, serving 666 students, an increase of 234 over the previous year. With a gross revenue of \$2,638,300, the Academy continues to be an economic and artistic pillar of Cincinnati Ballet.