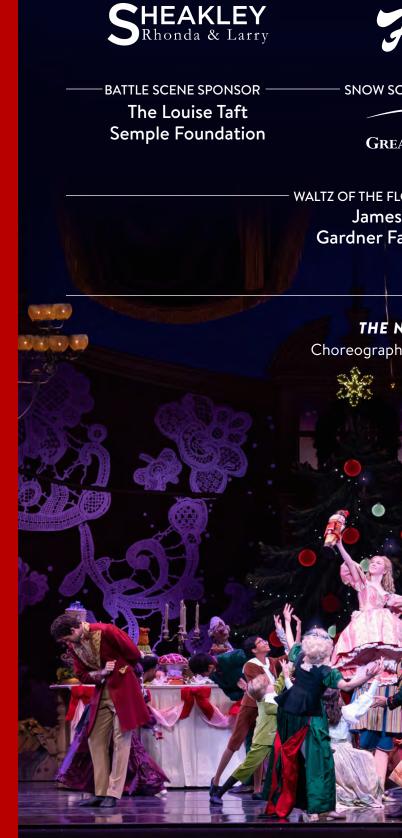

Sugar plum fairies danced into Music Hall for our annual production of the family favorite, The Nutcracker. With fourteen performances, the production saw nearly 30,000 ticketed patrons and grossed nearly \$1.75 million, shattering the Company's Nutcracker earnings record.

WALTZ OF THE FLOWERS SCENE SPONSOR James J. & Joan A.

Gardner Family Foundation

THE NUTCRACKER Choreography by Victoria Morgan